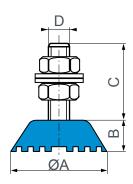

## **CHARACTERISTICS**

| Reference<br>Stainl. steel | Reference<br>Steel | Hardness             | Colour        | Ø A<br>(mm) | B<br>(mm) | C<br>(mm) | D           | Load range<br>(daN) |
|----------------------------|--------------------|----------------------|---------------|-------------|-----------|-----------|-------------|---------------------|
| -                          | 530801             | 50 SBR<br>80 Nitrile | grey<br>black | 32          | 15        | 38        | M8<br>stud  | 5-30<br>15-70       |
| -                          | 530802*            | 50 SBR<br>80 Nitrile | grey<br>black | 46          | 15        | -         | M10<br>nut  | 10-80<br>25-200     |
| 530806                     | 530805             | 50 SBR<br>80 Nitrile | grey<br>black | 46          | 15        | 38        | M10<br>stud | 10-40<br>25-100     |
| -                          | 530807             | 50 SBR<br>80 Nitrile | grey<br>black | 70          | 25,5      | 55,5      | M12<br>stud | 50-120<br>100-350   |